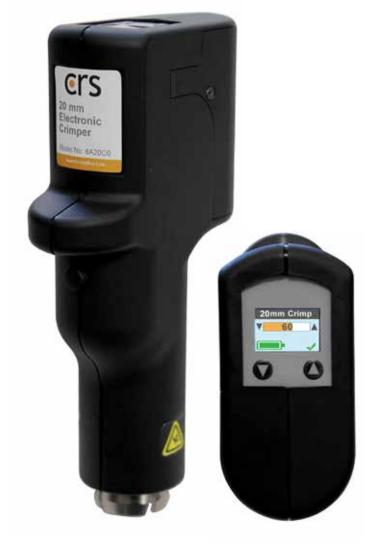

## **Accessories | Electronic battery**

Electronic battery crimping tools effortlessly crimp/decap aluminum and 2-part aluminum/ steel caps with just the push of a button.

• Consistently crimp caps to a reproducible seal setting with less physical strain.

## Features and benefits

- Powerful brushless motor with a fast cycle.
- Long lasting lithium ion battery provides up to 800 crimps/decaps per charge with an average recharge time of 1-2 hours.
- Innovative charging system, which includes a warning light when recharging is necessary.
- Can be operated while charging.
- The controls to increase or decrease crimp settlings are conveniently located on top of the unit, preventing accidental adjustment of the settings.
- OLED screen for simple operation displays tool size, battery status, crimp setting and cycle result.
- Performance tracking through an internal cycle log.